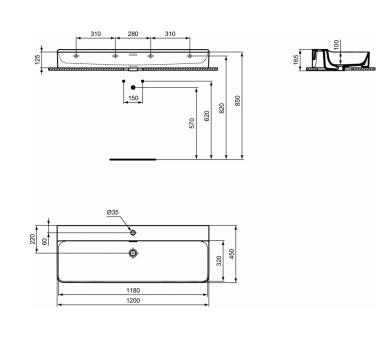

## Washbasin 120 cm, grinded underneath

Wall mounted washbasin 120 cm With 1 tap hole punched and with overflow (slotted shape) - Grinded underneath: suitable for worktop installation (flatness is ensured) In carton box EN 14688 In case of installation with mixer with pop-up waste, please, order A960200AA Elongated pop-up rod

## **Recommended equipment:**

Fixation set M10 x 140 mm - please order 2 sets (4-point fixation) WW965340 Design siphon G1 1/4 E0079AA Design siphon G1 1/4 T4441xx Design stop angle valve (water connection G1/2, connection with mixer 10 mm/ G3/8) - 1pc A3491AA Free waste G1 1/4 with white ceramic cover E211401 Elongated pop-up rod A960200AA