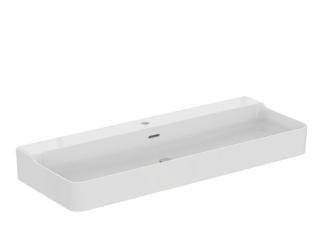

## Washbasin 120 cm, grinded underneath

Wall mounted washbasin 120 cm With 1 tap hole punched and with overflow (slotted shape) - Grinded underneath: suitable for worktop installation (flatness is ensured) In carton box EN 14688 In case of installation with mixer with pop-up waste, please, order A960200AA Elongated pop-up rod