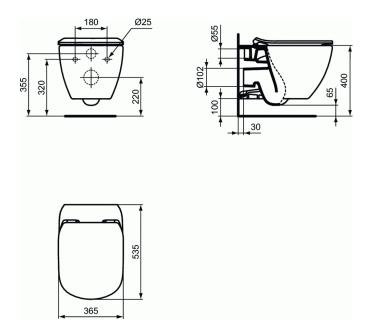

#### Wall mounted bowl - AquaBlade®

Washdown

In carton box

EN 997

Including fixation kit TT0299598 (for fully hidden attachment - no lateral holes)

Note: AquaBlade® WCs installation with pressure flush valve is not recommended!