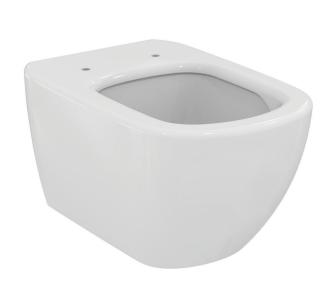

# Wall mounted bowl - AquaBlade®

#### Wall mounted bowl - AquaBlade®

Washdown

In carton box

EN 997

Including fixation kit TT0299598 (for fully hidden attachment - no lateral holes)

Note: AquaBlade® WCs installation with pressure flush valve is not recommended!